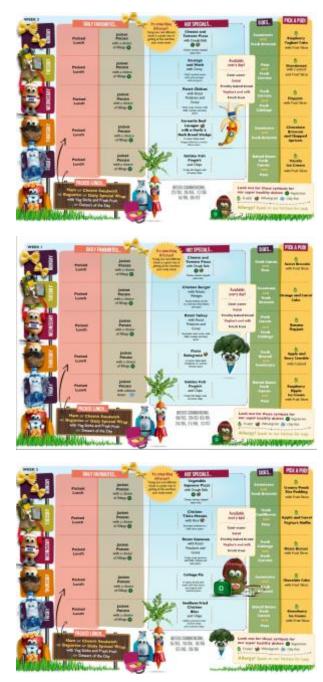

|

### $Characteristic \, of \, the \, week \, is \, {\sf CONFIDENT}$

# Times Table Rock Stars!



Reception Numberbots - Milo

- Y1- Harvey
- Y2 Dylan
- Y3 Archie
- Y4 Georgie
- Y5 Alfie

# School Meals - 3-week menu



# KEEP GOING with Amazing Attendance !

### Why is good attendance and punctuality important?

Education lay the vital foundations of a child's life. Regular and punctual attendance at school is key to both academic and social development, which in turn will improve life chances of children and young people.



- Ten whole days of school have been missed if your child has 95% attendance.
- By the time a pupil reaches a **persistent absentee** at **90%**, twenty whole **days** of school have been missed
- 85% attendance means they have missed 6 weeks or half a term of schooling.

#### Our school starts support at 95% !



#### **ATTENDANCE MATTERS !**

I need to stay at home when...



I can come back to school when...



\*\*A GP diagnosed case of Noro-Virus requires to be free from symp