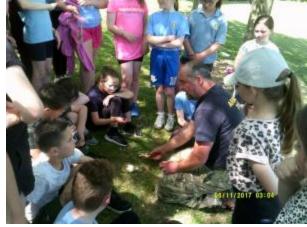

## Summer 2 - Stunning Starts

In year 5, we had the amazing opportunity to complete a survival bootcamp with a retired solider called Dax. He did a fitness training session with us, and then taught us what we would need to survive in the wilderness. He showed us how to make 'dragons breathe' and a shelter to protect yourself from the elements. We had a lot of fun and we learnt about survival.