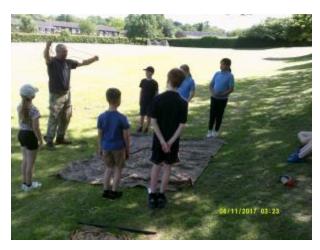

## Summer 2 - Stunning Starts

In year 5, we had the amazing opportunity to complete a survival bootcamp with a retired solider called Dax. He did a fitness training session with us, and then taught us what we would need to survive in the wilderness. He showed us how to make 'dragons breathe' and a shelter to protect yourself from the elements. We had a lot of fun and we learnt about survival.