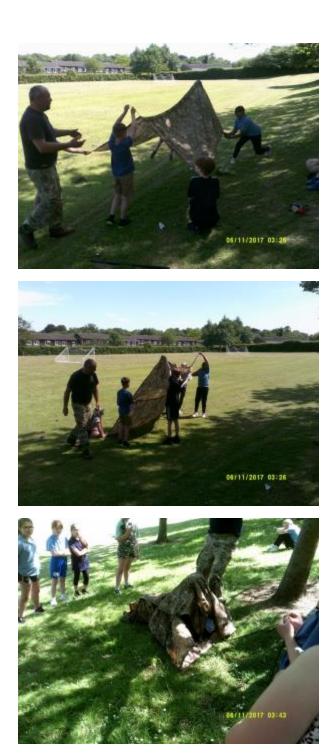

## Summer 2 - Stunning Starts

In year 5, we had the amazing opportunity to complete a survival bootcamp with a retired solider called Dax. He did a fitness training session with us, and then taught us what we would need to survive in the wilderness. He showed us how to make 'dragons breathe' and a shelter to protect yourself from the elements. We had a lot of fun and we learnt about survival.