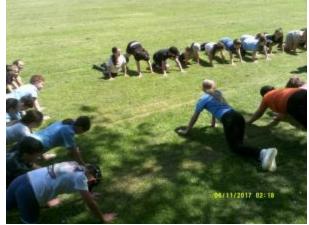

## Summer 2 - Stunning Starts

In year 5, we had the amazing opportunity to complete a survival bootcamp with a retired solider called Dax. He did a fitness training session with us, and then taught us what we would need to survive in the wilderness. He showed us how to make 'dragons breathe' and a shelter to protect yourself from the elements. We had a lot of fun and we learnt about survival.