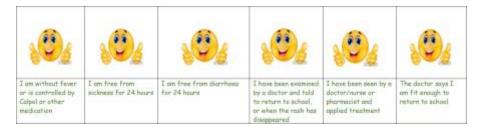

#### **ATTENDANCE MATTERS !**

I need to stay at home when...

I can come back to school when...

\*\*A GP diagnosed case of Noro-Virus requires to be free from symptoms for 48 hours \*\*