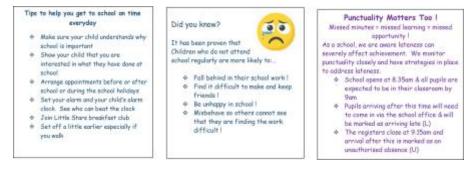

### Why is good attendance and punctuality important?

Education lay the vital foundations of a child's life. Regular and punctual attendance at school is key to both academic and social development, which in turn will improve life chances of children and young people.

- Ten whole days of school have been missed if your child has 95% attendance.
- By the time a pupil reaches a **persistent absentee** at **90%**, twenty whole **days** of school have been missed
- 85% attendance means they have missed 6 weeks or half a term of schooling.

#### Our school starts support at 95% !