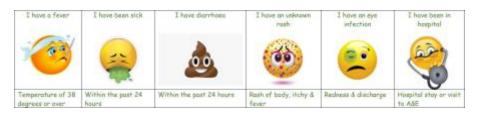

#### **ATTENDANCE MATTERS !**

I need to stay at home when...

I can come back to school when...

\*\*A GP diagnosed case of Noro-Virus requires to be free from symptoms for 48 hours \*\*